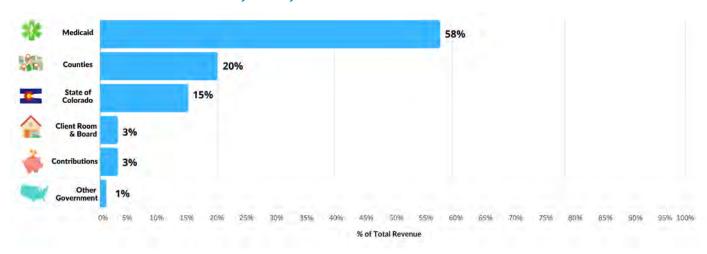

|
| projects - Net investment in land,                                  | \$117,989    | \$117,989        |
| building and equipment                                              | 6,708,435    | 6,662,943        |
| - Undesignated                                                      | 17,408,898   | 18,489,870       |
| TOTAL NET ASSETS                                                    | \$24,235,322 | \$25,270,802     |
| TOTAL LIABILITIES                                                   |              |                  |
| AND NET ASSETS                                                      | \$29,644,127 | \$30,615,235     |
|                                                                     |              |                  |

# Financial Highlights

# 2022 REVENUE \$33,826,325





# **Dear Friend of Imagine!:**

Through your incredible generosity, the Imagine! Foundation achieved an extraordinary milestone this year. **Thanks to you**, we raised over \$1M for the first time in our 21-year history! Your philanthropic support was truly above and beyond.

You embraced another virtual Imagine! Celebration, joined us in-person for another fantastic Farm to Table dinner, and continued to be tremendous ambassadors for Imagine! and the individuals we serve, engaging your friends and colleagues in our vital mission.

Your generosity extended beyond the Imagine! Foundation's usual fundraising activities, and in spite of lingering pandemic and Marshall Fire impacts. You supported the Above and Beyond campaign to provide resources for hiring bonuses and other initiatives to