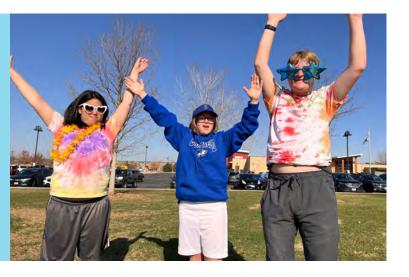

# **Tie-Dyes for Chicken and Fries**

Imagine!'s School Age Services set up a fundraiser where they tie dyed t-shirts to raise money for a Chick-Fil-A Party.