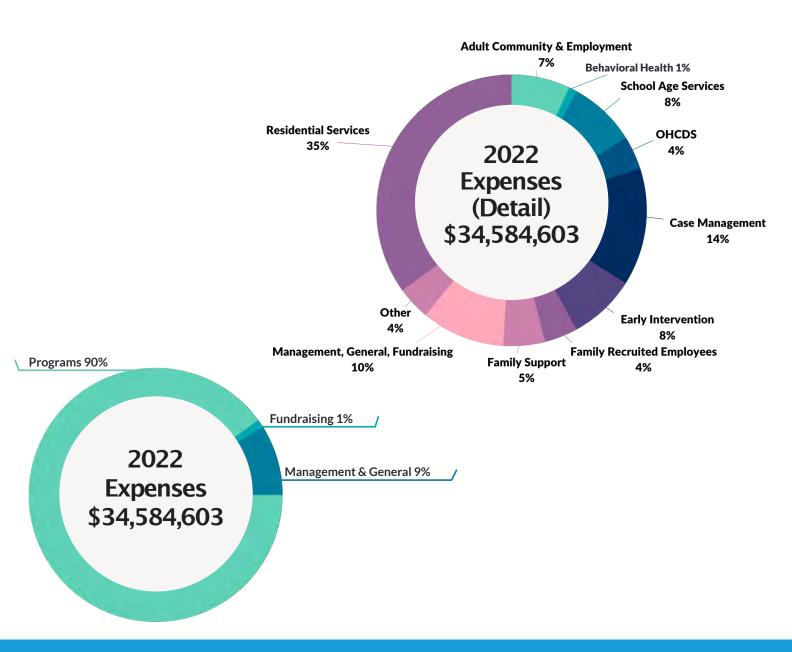

#### **Consolidated Financials**

The Developmental Disabilities
Center doing business as Imagine!
and Affiliates Financial Statements is
comprised of Imagine!, the Imagine!
Foundation, three Imagine! Housing
Corporations (group homes),
and the Imagine! Development
Company. Imagine!'s audit and IRS
990 can be viewed online at www.
imaginecolorado.org/financialinformation.

#### **Net Income**

Imagine! budgets for a positive margin or "Net Income" where revenue exceeds expenses. Imagine! had a Net Loss in fiscal year 2022 primarily due to unrealized losses on investments, pension costs and the increased cost of operating our programs. When the company does generate Net Income, it is used to invest in the organization, funding current or future capital needs.

#### **Expenses**

The Imagine! Foundation handles private fundraising for Imagine! and transfers the revenue to Imagine! on a quarterly basis. Foundation revenue and expenses are included in the consolidated financials and are one percent of Imagine!'s expenses. Management & General expenses account for nine percent. Ninety percent of expenses go to programs.